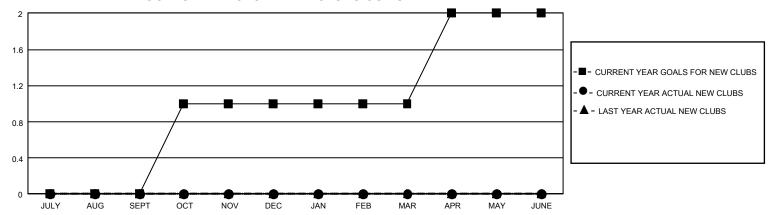

## GMT Constitutional Area 2, Group A

REPORT DOES NOT INCLUDE CLUBS IN UNDISTRICTED AREAS.

| Clubs         |               |             |               | Members               |                         |                         |                                                    |
|---------------|---------------|-------------|---------------|-----------------------|-------------------------|-------------------------|----------------------------------------------------|
|               | RESULTS FOR   | R 2022-2023 |               | RESULTS FOR 2022-2023 |                         |                         |                                                    |
| QUARTER       | NEW CLUB GOAL | NEW CLUBS   | DROPPED CLUBS | QUARTER MEN           | MBER GROWTH NET<br>GOAL | MEMBER GROWTH<br>ACTUAL | DROPPED MEMBERS<br>ACTUAL (including<br>transfers) |
| JULY/AUG/SEPT | 0             | 0           | 0             | JULY/AUG/SEPT         | 2                       | 35                      | 24                                                 |
| OCT/NOV/DEC   | 3             | 0           | 0             | OCT/NOV/DEC           | 10                      | 20                      | 2                                                  |
| JAN/FEB/MAR   | 0             | 0           | 0             | JAN/FEB/MAR           | 8                       | 0                       | 0                                                  |
| APR/MAY/JUNE  | 3             | 0           | 0             | APR/MAY/JUNE          | 10                      | 0                       | 0                                                  |

## GOALS AND ACTUAL NEW CLUBS CUMULATIVE