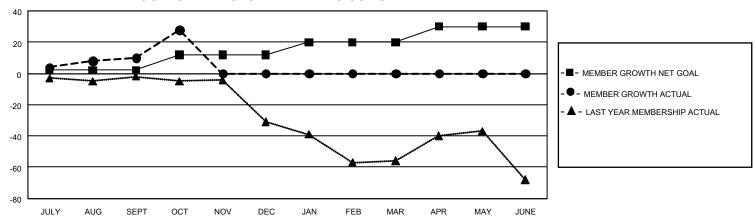

## GMT Constitutional Area 2, Group A

REPORT DOES NOT INCLUDE CLUBS IN UNDISTRICTED AREAS.

| Clubs         |               |             |               | Members               |                         |                         |                                                    |
|---------------|---------------|-------------|---------------|-----------------------|-------------------------|-------------------------|----------------------------------------------------|
|               | RESULTS FOR   | R 2022-2023 |               | RESULTS FOR 2022-2023 |                         |                         |                                                    |
| QUARTER       | NEW CLUB GOAL | NEW CLUBS   | DROPPED CLUBS | QUARTER MEN           | MBER GROWTH NET<br>GOAL | MEMBER GROWTH<br>ACTUAL | DROPPED MEMBERS<br>ACTUAL (including<br>transfers) |
| JULY/AUG/SEPT | 0             | 0           | 0             | JULY/AUG/SEPT         | 2                       | 35                      | 24                                                 |
| OCT/NOV/DEC   | 3             | 0           | 0             | OCT/NOV/DEC           | 10                      | 20                      | 2                                                  |
| JAN/FEB/MAR   | 0             | 0           | 0             | JAN/FEB/MAR           | 8                       | 0                       | 0                                                  |
| APR/MAY/JUNE  | 3             | 0           | 0             | APR/MAY/JUNE          | 10                      | 0                       | 0                                                  |

## GOALS AND ACTUAL MEMBERS CUMULATIVE

| DROPPED CLUBS: 0 |    | 12 CLUBS OF 46 ADDED 1 OR<br>MORE NEW MEMBERS | GENDER DISTRIBUTION                |              |  |
|------------------|----|-----------------------------------------------|------------------------------------|--------------|--|
|                  |    |                                               | MALE                               | 499 (53.26%) |  |
|                  |    |                                               | FEMALE                             | 438 (46.74%) |  |
| DROPPED MEMBERS  |    |                                               | NON BINARY                         | 0 (0.00%)    |  |
| DECEASED         | 0  |                                               | PREFER NOT TO ANSWER               | 0 (0.00%)    |  |
| CLUB CANCELLED   | 0  |                                               | TOTAL FAMILY UNIT MEMBERS          | 68           |  |
| OTHER            | 26 | CLICK HERE FOR                                | TO ME TARMET OUT MEMBERIO          |              |  |
| TOTAL            | 26 | CUMULATIVE MEMBERSHIP DATA                    | FAMILY MEMBERS PAYING HALF DUES 3: |              |  |